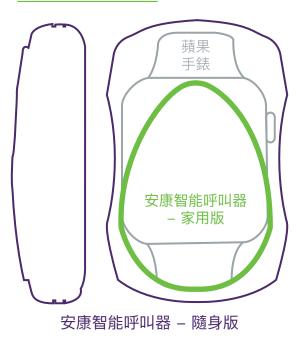

月費包括基座, 可實時無線接收 緊急信號。有需 總部接線員與 按程序啟動緊急應變方案 粵語及國語服務 訓練有素的接線員能操流利粵語、 國語、英語、法語及旁遮普语。 開通服務時需預先選擇語言以安排 相關接線員。

| C C C C C C C C C C C C C C C C C C C                                       |                                                     | TLUS HALIN 1909<br>Orrian TLUG<br>Downey Stefer |
|-----------------------------------------------------------------------------|-----------------------------------------------------|-------------------------------------------------|
| 在家中                                                                         | 出門在外                                                | 蘋果智能手錶                                          |
| 安康智能呼叫器 – 家用版                                                               | 安康智能呼叫器 – 隨身版                                       | 安康智能呼叫器 – 手錶版                                   |
| 基座配備雙向通話器<br>可即時與接線員通話                                                      | 裝置配備雙向通話器<br>可即時與接線員通話                              | 手錶配備雙向通話器<br>可即時與接線員通話                          |
| 防水                                                                          | 防水                                                  | 防潑水                                             |
| 高: 2.17寸 x 闊: 1.46寸                                                         | 高: 2.95寸 x 闊: 1.86寸                                 | 高: 1.73寸 x 闊: 1.5寸                              |
| 自動偵測跌倒系統(選配)                                                                | 自動偵測跌倒功能及<br>內置加拿大國內GPS <sup>4</sup>                | 自動偵測跌倒功能                                        |
| 月費包括基座,在家笵圍內<br>可實時無線接收裝置發出的<br>緊急信號。有需時即時聯絡<br>總部接線員與用户通話,<br>安程序啟動緊急應變方案。 | 可將裝置掛在脖子上,<br>或固定於腰帶扣上。<br>內置充電一次最多可<br>續航長達 36 小時。 | 可以在無攜帶手機<br>的狀況下,單憑手錶<br>獨立通話及定點GPS追蹤           |