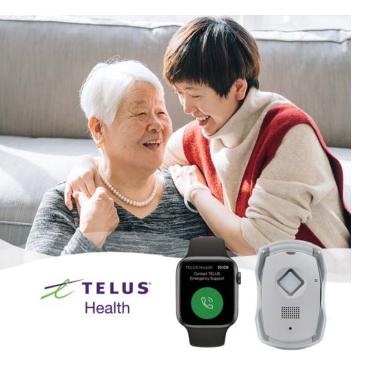

# 安康智能呼叫器(平安鐘) 悉心呵護,生活無憂

## 讓自己和親人都安枕無憂 加拿大最低負擔的個人醫療求助服務<sup>1</sup>

## 接獲緊急警報

在用户按下緊急按鈕, 或裝置自動偵測到用户 跌倒<sup>2</sup>或產生猛烈撞擊時, 安康智能呼叫器會傳送 警報到總部及通知我們 訓練有素的接線員。

(家用版需要選配跌倒偵測功能2)

月費包括基座, 可實時無線接收 緊急信號。有需 總部接線員與 按程序啟動緊急應變方案 粵語及國語服務 訓練有素的接線員能操流利粵語、 國語、英語、法語及旁遮普语。 開通服務時需預先選擇語言以安排 相關接線員。

| C C C C C C C C C C C C C C C C C C C                                       |                                                     | TLUS HALIN 1909<br>Orrian TLUG<br>Downey Stefer |
|-----------------------------------------------------------------------------|-----------------------------------------------------|-------------------------------------------------|
| 在家中                                                                         | 出門在外                                                | 蘋果智能手錶                                          |
| 安康智能呼叫器 – 家用版                                                               | 安康智能呼叫器 – 隨身版                                       | 安康智能呼叫器 – 手錶版                                   |
| 基座配備雙向通話器<br>可即時與接線員通話                                                      | 裝置配備雙向通話器<br>可即時與接線員通話                              | 手錶配備雙向通話器<br>可即時與接線員通話                          |
| 防水                                                                          | 防水                                                  | 防潑水                                             |
| 高: 2.17寸 x 闊: 1.46寸                                                         | 高: 2.95寸 x 闊: 1.86寸                                 | 高: 1.73寸 x 闊: 1.5寸                              |
| 自動偵測跌倒系統(選配)                                                                | 自動偵測跌倒功能及<br>內置加拿大國內GPS <sup>4</sup>                | 自動偵測跌倒功能                                        |
| 月費包括基座,在家笵圍內<br>可實時無線接收裝置發出的<br>緊急信號。有需時即時聯絡<br>總部接線員與用户通話,<br>安程序啟動緊急應變方案。 | 可將裝置掛在脖子上,<br>或固定於腰帶扣上。<br>內置充電一次最多可<br>續航長達 36 小時。 | 可以在無攜帶手機<br>的狀況下,單憑手錶<br>獨立通話及定點GPS追蹤           |